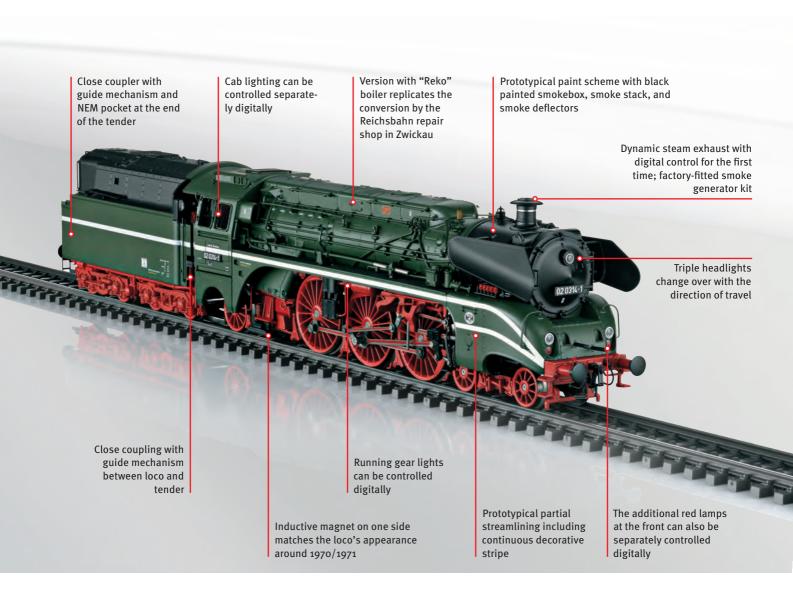

## The digital functions

| Digital functions        | 6021 | MS1 | MS2 | CS2 | CS3 |
|--------------------------|------|-----|-----|-----|-----|
| Headlights               | •    | •   | •   | •   | •   |
| Smoke generator          | •    | •   | •   | •   | •   |
| Steam loco running sound | •    | •   | •   | •   | •   |
| Loco whistle             | •    | •   | •   | •   | •   |
| Direct control           | •    | •   | •   | •   | •   |
| Brakes squealing off     |      | •   | •   | •   | •   |
| Engineer's cab lighting  |      | •   | •   | •   | •   |
| Red lamps on/off         |      | •   | •   | •   | •   |
| Running gear lighting    |      | •   | •   | •   | •   |
| Air pump                 |      |     | •   | •   | •   |
| Let off steam            |      |     | •   | •