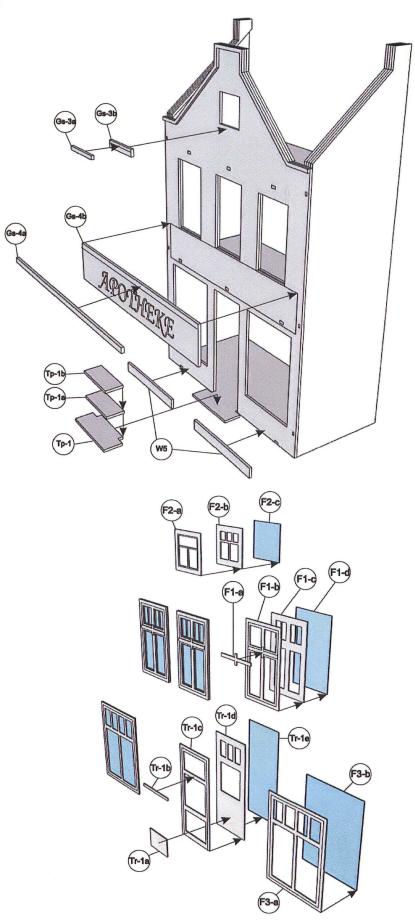

**Remaining decorative parts**, strips with cornices, etc. paint with the other shade/color paint to emphasize them at the elevation. After drying mount-on the parts according to the instruction on the ready and painted building. Readied before windows, shop-windows, and doors glue-in into the building from the back side of the elevation.

The remaining trimming, as for example the division of the accommodations, garnishing the shop-windows, signboards, and artificial lighting carry out by your own discretion. At the end glue the back wall.

#### Pharmacy/Drug Store 0/051/05/K

The Pharmacy/Drug Store model is additionally equipped with internal shop-windows, which can be furnished in our extent.

The inscription "Pharmacy/Drug Store" and signboard mount to over shop-windows in the place shown. With the object of other effect, the facade of the building can be sprayed by structural paint with fine pattern. Such porous surface is possible to additionally paint by exact paint, adequately rub and patinate obtaining additional interesting effect.