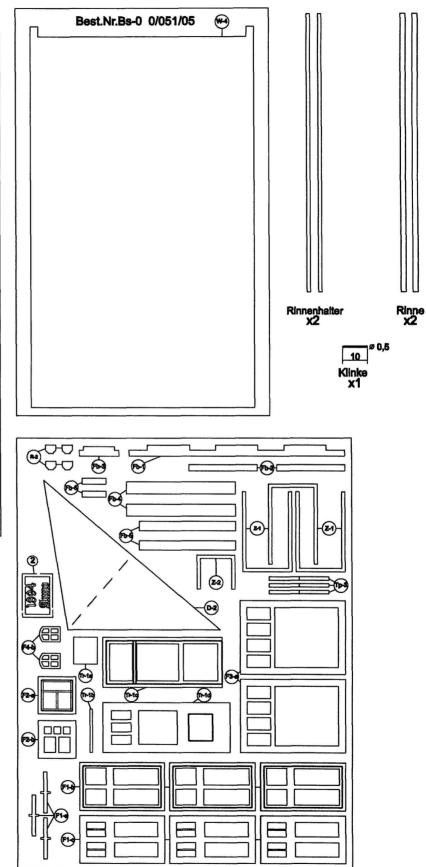

Bausatz für Selbstmontage besteht aus 122 Elementen /aus Karton und anderen Materialien/

Single parts it is necessary to cut out of the sheet with the help of sharp knife in such a way, so as not to left the expendable connecting parts, which could after hamper the assembly. All the parts cut it is necessary to double check with respect to number, assign and separate the details, which it necessary to paint separately.