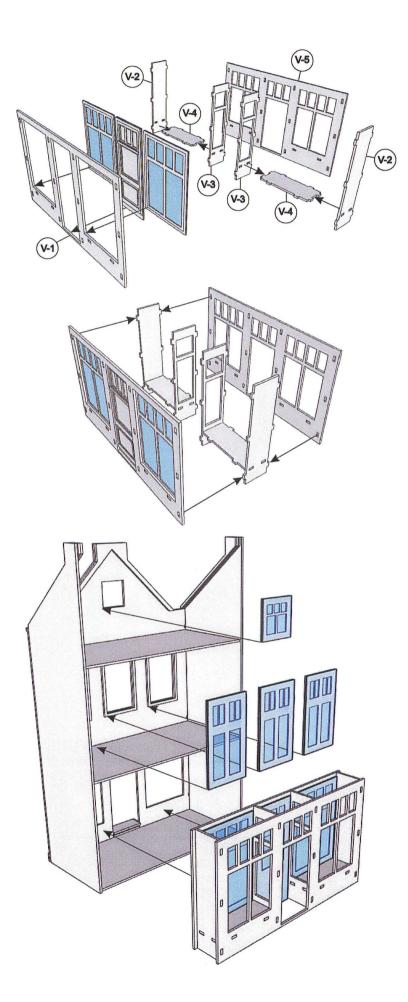

Single parts it is necessary to cut out of the sheet with the help of sharp knife in such a way, so as not to left the expendable connecting parts, which could after hamper the assembly. All the parts cut it is necessary to double check with respect to number, assign and separate the details, which it necessary to paint separately.

Main Walls, /without the back wall!!!/ and floors, glue and paint with the priming paint, best spaying/.

The roof parts match to the walls glued and next over-glue the single strip of the tile, starting from the Lower part of the roof. Roof is possible to paint by whichever paint imitating the color similar to the real tile. It is possible to employ the different shades from gray, brown up to red, and orange.

Window frames and doors assemble before the painting, taking into account that, that back side of the window possessing the self-adhesive foil, which in greater degree easing the gluing-in the windows without using the glue. Ready window frames paint in white. When the paint will dry up well un-glue the protective coat, which is occuring on the windows, whereupon glue-on to the frame the transparent foil imitating the window.

**Remaining decorative parts**, strips with cornices, etc. paint with the other shade/color paint to emphasize them at the elevation. After drying mount-on the parts according to the instruction on the ready and painted building. Readied before windows, shop-windows, and doors glue-in into the building from the back side of the elevation.

The remaining trimming, as for example the division of the accommodations, garnishing the shop-windows, signboards, and artificial lighting carry out by your own discretion. At the end glue the back wall.