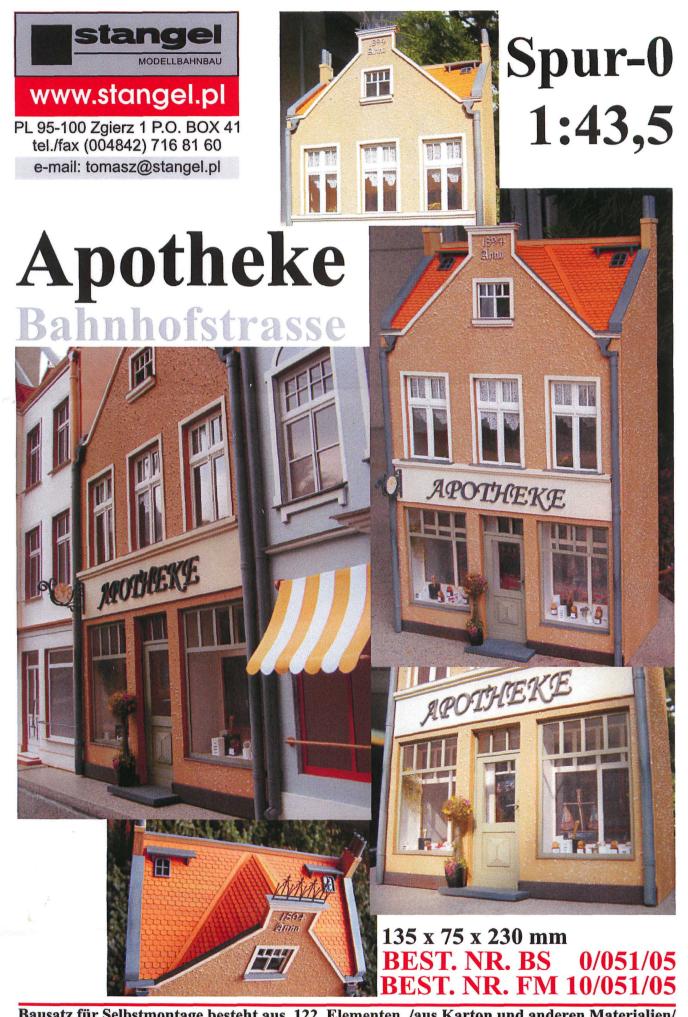

### Pharmacy/Drug Store 0/051/05/K

Model is basing on the real pattern of the building from the small village in northern Germany. The primal building is originating from the beginning of XX century and because of its size is ideally fit as the supplementary motive for small or module layout. It can be assembled completely or changed and matched to individual needs. Creative modelers can, after not much changes of facade or color scheme, with the help of the same model, create the excerpt of the street.

#### Pharmacy/Drug Store 0/051/05/K

The Pharmacy/Drug Store model is additionally equipped with internal shop-windows, which can be furnished in our extent.

The inscription "Pharmacy/Drug Store" and signboard mount to over shop-windows in the place shown. With the object of other effect, the facade of the building can be sprayed by structural paint with fine pattern. Such porous surface is possible to additionally paint by exact paint, adequately rub and patinate obtaining additional interesting effect.

## **BS 0/051/05/K**

135 x 75 x 230 mm