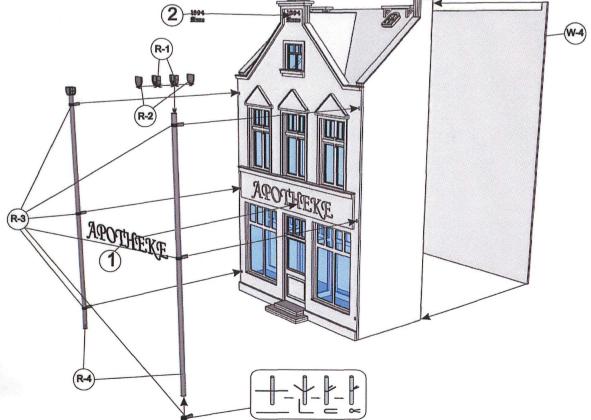

Main Walls, /without the back wall!!!/ and floors, glue and paint with the priming paint, best spaying/.

The roof parts match to the walls glued and next over-glue the single strip of the tile, starting from the Lower part of the roof. Roof is possible to paint by whichever paint imitating the color similar to the real tile. It is possible to employ the different shades from gray, brown up to red, and orange.

Window frames and doors assemble before the painting, taking into account that, that back side of the window possessing the self-adhesive foil, which in greater degree easing the gluing-in the windows without using the glue. Ready window frames paint in white. When the paint will dry up well un-glue the protective coat, which is occuring on the windows, whereupon glue-on to the frame the transparent foil imitating the window.

**Remaining decorative parts**, strips with cornices, etc. paint with the other shade/color paint to emphasize them at the elevation. After drying mount-on the parts according to the instruction on the ready and painted building. Readied before windows, shop-windows, and doors glue-in into the building from the back side of the elevation.

The remaining trimming, as for example the division of the accommodations, garnishing the shop-windows, signboards, and artificial lighting carry out by your own discretion. At the end glue the back wall.

#### Pharmacy/Drug Store 0/051/05/K

The Pharmacy/Drug Store model is additionally equipped with internal shop-windows, which can be furnished in our extent.

The inscription "Pharmacy/Drug Store" and signboard mount to over shop-windows in the place shown. With the object of other effect, the facade of the building can be sprayed by structural paint with fine pattern. Such porous surface is possible to additionally paint by exact paint, adequately rub and patinate obtaining additional interesting effect.