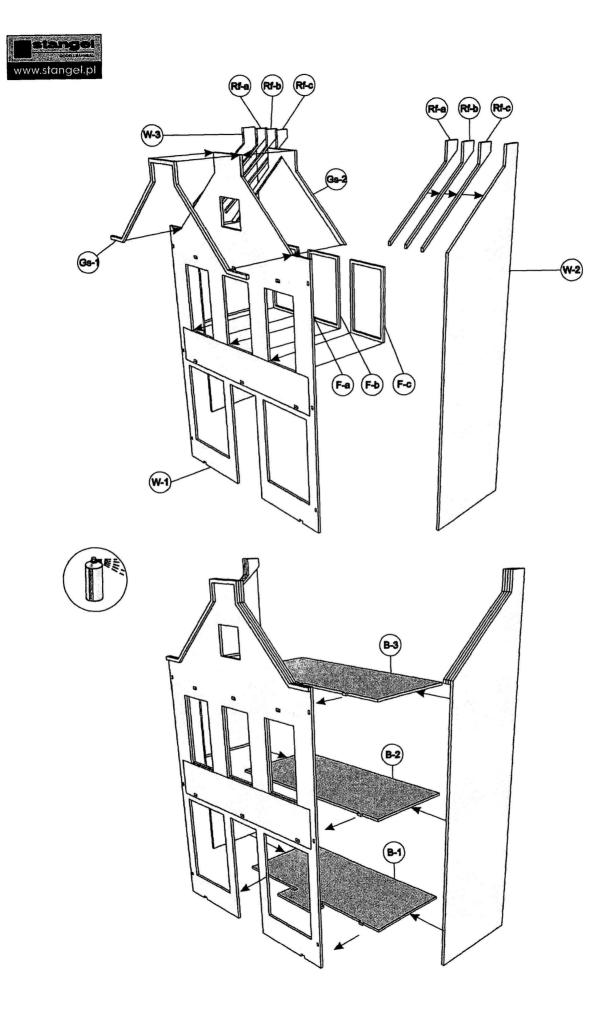

Main Walls, /without the back wall!!!/ and floors, glue and paint with the priming paint, best spaying/.

The roof parts match to the walls glued and next over-glue the single strip of the tile, starting from the Lower part of the roof. Roof is possible to paint by whichever paint imitating the color similar to the real tile. It is possible to employ the different shades from gray, brown up to red, and orange.

Window frames and doors assemble before the painting, taking into account that, that back side of the window possessing the self-adhesive foil, which in greater degree easing the gluing-in the windows without using the glue. Ready window frames paint in white. When the paint will dry up well un-glue the protective coat, which is occuring on the windows, whereupon glue-on to the frame the transparent foil imitating the window.

**Remaining decorative parts**, strips with cornices, etc. paint with the other shade/color paint to emphasize them at the elevation. After drying mount-on the parts according to the instruction on the ready and painted building. Readied before windows, shop-windows, and doors glue-in into the building from the back side of the elevation.