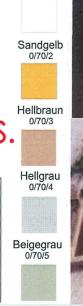

### Fensterscheiben

| window frame         | - MATT WHITE       | 34  |
|----------------------|--------------------|-----|
| tile                 | - MATT FLESH       | 61  |
| elevation            | - MATT CREAM       | 103 |
| ELEMENTS OF CONCRETE | - MATT LIGHT CREAM | 147 |
| METAL PARTS          | - CHROME SILVER    | 191 |
| EXHIBITION window    | - GLOSSY SEA BLUE  | 181 |

Our models can be painted with different colors (also provided by other suppliers) according to your needs. The colors presented in the charts are only examples for reference. They shall help with proper color matching in order to keep the realistic charachter of the buildings.