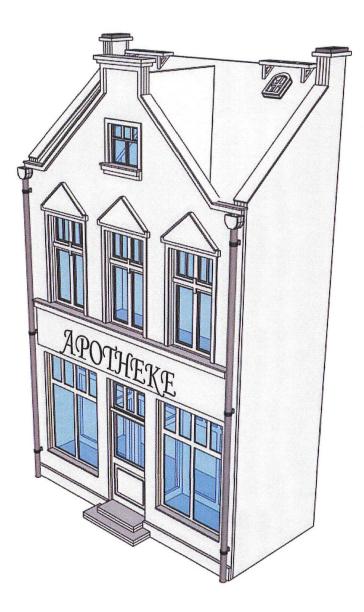

### Pharmacy/Drug Store 0/051/05/K

Model is basing on the real pattern of the building from the small village in northern Germany. The primal building is originating from the beginning of XX century and because of its size is ideally fit as the supplementary motive for small or module layout. It can be assembled completely or changed and matched to individual needs. Creative modelers can, after not much changes of facade or color scheme, with the help of the same model, create the excerpt of the street.

#### Pharmacy/Drug Store 0/051/05/K

The Pharmacy/Drug Store model is additionally equipped with internal shop-windows, which can be furnished in our extent.

The inscription "Pharmacy/Drug Store" and signboard mount to over shop-windows in the place shown. With the object of other effect, the facade of the building can be sprayed by structural paint with fine pattern. Such porous surface is possible to additionally paint by exact paint, adequately rub and patinate obtaining additional interesting effect.