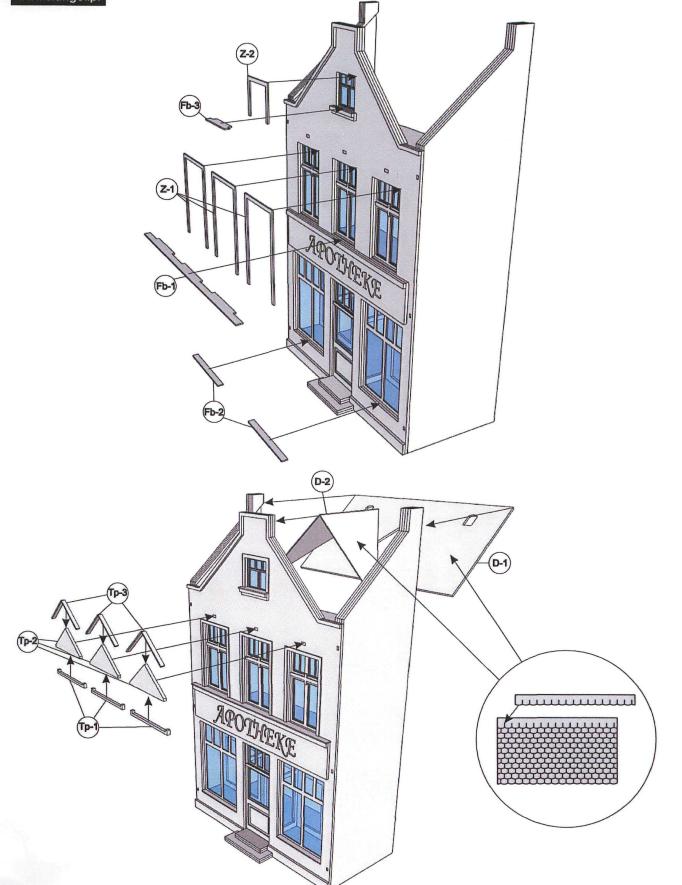

Main Walls, /without the back wall!!!/ and floors, glue and paint with the priming paint, best spaying/.

The roof parts match to the walls glued and next over-glue the single strip of the tile, starting from the Lower part of the roof. Roof is possible to paint by whichever paint imitating the color similar to the real tile. It is possible to employ the different shades from gray, brown up to red, and orange.

**Remaining decorative parts**, strips with cornices, etc. paint with the other shade/color paint to emphasize them at the elevation. After drying mount-on the parts according to the instruction on the ready and painted building. Readied before windows, shop-windows, and doors glue-in into the building from the back side of the elevation.

#### Pharmacy/Drug Store 0/051/05/K

The Pharmacy/Drug Store model is additionally equipped with internal shop-windows, which can be furnished in our extent.

The inscription "Pharmacy/Drug Store" and signboard mount to over shop-windows in the place shown. With the object of other effect, the facade of the building can be sprayed by structural paint with fine pattern. Such porous surface is possible to additionally paint by exact paint, adequately rub and patinate obtaining additional interesting effect.