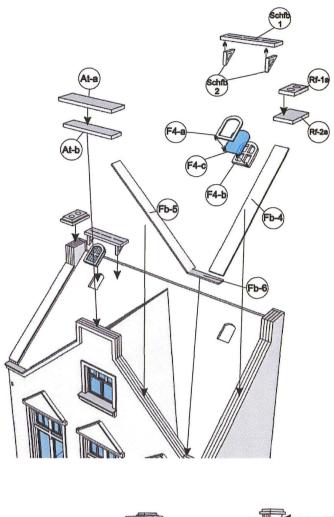

Main Walls, /without the back wall!!!/ and floors, glue and paint with the priming paint, best spaying/.

The roof parts match to the walls glued and next over-glue the single strip of the tile, starting from the Lower part of the roof. Roof is possible to paint by whichever paint imitating the color similar to the real tile. It is possible to employ the different shades from gray, brown up to red, and orange.

**Remaining decorative parts**, strips with cornices, etc. paint with the other shade/color paint to emphasize them at the elevation. After drying mount-on the parts according to the instruction on the ready and painted building. Readied before windows, shop-windows, and doors glue-in into the building from the back side of the elevation.

Remaining external parts Just as the patinating You can Carry out in your own range.

We wish You much pleasant at the time of assembling of this building and we recommend the next models from this series.