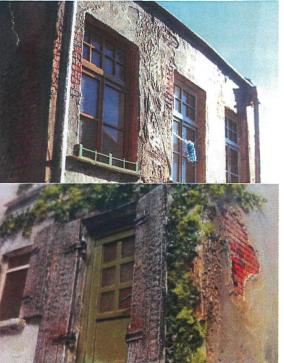

### Pharmacy/Drug Store 0/051/05/K

Model is basing on the real pattern of the building from the small village in northern Germany. The primal building is originating from the beginning of XX century and because of its size is ideally fit as the supplementary motive for small or module layout. It can be assembled completely or changed and matched to individual needs. Creative modelers can, after not much changes of facade or color scheme, with the help of the same model, create the excerpt of the street.

#### Pharmacy/Drug Store 0/051/05/K

The Pharmacy/Drug Store model is additionally equipped with internal shop-windows, which can be furnished in our extent.

The inscription "Pharmacy/Drug Store" and signboard mount to over shop-windows in the place shown. With the object of other effect, the facade of the building can be sprayed by structural paint with fine pattern. Such porous surface is possible to additionally paint by exact paint, adequately rub and patinate obtaining additional interesting effect.